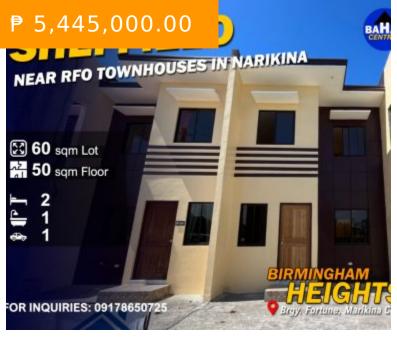

## SHEFFIELD: RFO TOWNHOUSE IN BIRMINGHAM HEIGHTS, MARIKINA

https://www.bahaycentral.com

Birmingham Heights, San Miguel, Marikina Metro Manila, Philippines

Sheffield is an affordable 2BR Townhouse with complete finishes in Birmingham Heights, Fortune, Marikina City In addition to Sheffield, Birmingham Heights also offers other models such as the Modified Nottingham and Modified Newcastle Reasons to Buy Unit is easy to own with as low as 15% minimum downpayment payable up...

## **BASIC FACTS**

**Type:** Townhouse **Lot size:** 60 m<sup>2</sup>

Area: 50 m<sup>2</sup> Bedrooms: 2

Bathrooms: 1 Carports: 1

Status: RFO HLURB LTS No.: 034629

**CALL US NOW** 

Phone: 09178650725

Email: info@bahaycentral.com