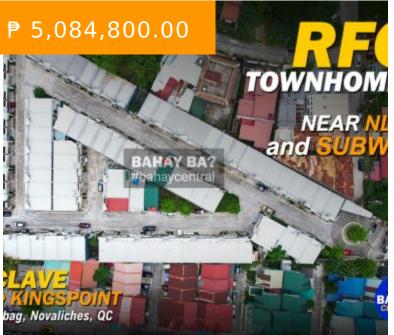

## RFO TOWNHOUSES IN QC NEAR NLEX | ENCLAVE @ KINGSPOINT

https://www.bahaycentral.com

Kingspoint Subdivision, Novaliches, Quezon City, Metro Manila, Philippines

SOLD OUT Modern RFO Townhouses in and exclusive community and just 10mins from NLEX and a future Metro Manila Subway Station. Each unit comes with 3 bedrooms, 2 toilet and baths, 1 carport and complete finishes including cabinets in all rooms. Reasons to buy Enclave at Kingspoint LOCATION: Strategically located...