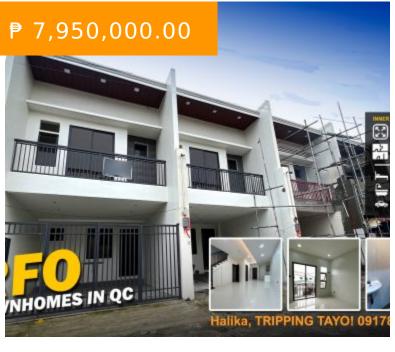

## PREMIUM RFO TOWNHOMES NEAR SM NOVA | GREENHEIGHTS TOWNHOMES

https://www.bahaycentral.com

Greenheights, San Bartolome, Diamond Avenue, Novaliches, Quezon City, Metro Manila Philippines

PROJECT SOLD OUT! An alternative is a Resell unit in KATHLEEN PLACE 5. Ready for Occupancy Townhomes in Greenheights, San Bartolome, Novaliches, Quezon City. Project is just a few minutes from SM Nova and around 1.8kms from a future Manila Subway Station. Unit Features 127 sqm floor 72 sqm lot...

## **BASIC FACTS**

Type: Townhouse

**Area:** 127 m<sup>2</sup>

Bathrooms: 3

Status: RFO

**Property ID:** 5759

Lot size: 72 m<sup>2</sup>

**Bedrooms:** 4