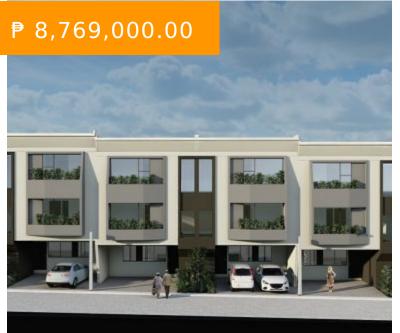

## ONE AMARI PLACE IN BRGY. CUPANG ANTIPOLO CITY | 3-STOREY MODERN TOWNHOUSES NEAR SM MASINAG

Cupang, Antipolo 1800 Rizal, Philippines

https://www.bahaycentral.com

One Amari Place is an exclusive community with 24-hour security located just 1 km (5 mins) from SM Masinag. One Amari offers modern 3BR townhouses with complete finishes. There are three types - Type A, Type B, Type C and 3-Storey each with a slightly different layout and specifications. One...

## **BASIC FACTS**

**Project:** One Amari Place **Type:** Townhouse

**Lot size:** 54.13 m<sup>2</sup> **Area:** 138 m<sup>2</sup>

Bedrooms: 4 Bathrooms: 4

Carports: 2 Maid's Room w/ TnB: Yes

**Status:** Ongoing Construction PRESELLING **Developer:** Taylormade