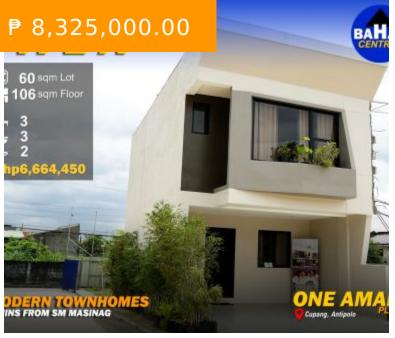

## ONE AMARI PLACE IN BRGY. CUPANG ANTIPOLO CITY | TYPE A | MODERN TOWNHOUSES NEAR SM MASINAG

https://www.bahaycentral.com

Cupang, Antipolo 1800 Rizal, Philippines

One Amari Place is an exclusive community with 24-hour security located just 1 km (5 mins) from SM Masinag. One Amari offers modern 3BR townhouses with complete finishes. There are three types - Type A, Type B, Type C and 3-Storey - each with a slightly different layout and specifications....

- 3 beds
- 3 baths
- Townhouse

## **BASIC FACTS**

**Project:** One Amari Place

Lot size: 59.7 m<sup>2</sup>

Bedrooms: 3

Carports: 2

**Developer:** Taylormade

Property ID: 5187

Type: Townhouse

**Area:** 106 m<sup>2</sup>

Bathrooms: 3

Status: Ongoing Construction PRESELLING

**Post Updated:** 2024-07-18 09:50:20

**CALL US NOW** 

Phone: 09178650725

Email: info@bahaycentral.com