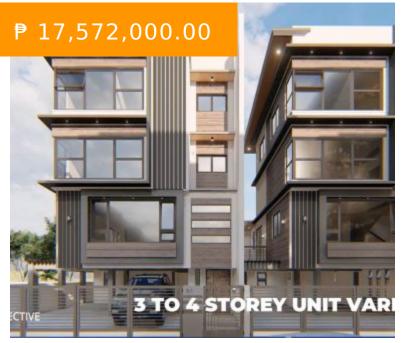

## 4-STOREY SINGLE HOUSE AND LOT IN CAINTA RIZAL | THE NEST ROYALE

https://www.bahaycentral.com

THE NEST ROYALE

Cainta, Rizal,

Philippines

Experience the luxurious community just outside of Pasig.

Project Features/Amenities Gated Subdivision with 24-hour

Security Landscaped Subdivision Entrance 67 Single High-End

House and Lot Units 2 Types: 4-storey 3-storey Units

Underground Cabling Wider Roads with water catch basin to

prevent flooding 4-Storey Model House First Floor Maid's Room

Toilet and...

- 4 beds
- 3.5 baths
- Single House and lot