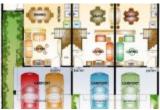

## AFFORDABLE TOWNHOUSE IN MANGGAHAN, PASIG | #PS003

https://www.bahaycentral.com

₱ 5,500,000.00

Somerset Place Pasig, Somerset Avenue, Pasig, Metro Manila, Philippines

Resell Townhouse in a Family-Friendly community in Pasig. Be part of an exclusive community with 24 hour security and complete amenities such as basketball court, swimming pool, clubhouse, as well as parks and playground. House Specifications 2-Story Townhouse 61.9 sqm Lot 52 sqm Floor 3 bedrooms 2 toilets and a...

## **BASIC FACTS**

| Property Code: #PS003             | Type: Townhouse                  |
|-----------------------------------|----------------------------------|
| Lot size: 52 m <sup>2</sup>       | <b>Area:</b> 61.9 m <sup>2</sup> |
| Bedrooms: 3                       | Bathrooms: 2                     |
| Carports: 1                       | Status: RFO                      |
| Post Updated: 2023-04-15 12:22:01 | Property ID: 6053                |